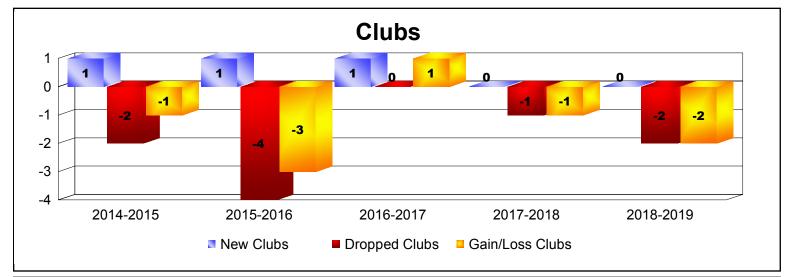

District 107 F

As of June 2019 Cumulative

| Year      | New<br>Clubs | Dropped<br>Clubs | Gain/<br>Loss<br>Clubs | New<br>Members | Charter<br>Members | Reinstate<br>Members | Transfer<br>Members | Total<br>Member<br>Added | Total<br>Members<br>Dropped | Gain/<br>Loss<br>Members |
|-----------|--------------|------------------|------------------------|----------------|--------------------|----------------------|---------------------|--------------------------|-----------------------------|--------------------------|
| 2014-2015 | 1            | -2               | -1                     | 99             | 20                 | 1                    | 7                   | 127                      | -136                        | -9                       |
| 2015-2016 | 1            | -4               | -3                     | 63             | 23                 | 1                    | 4                   | 91                       | -188                        | -97                      |
| 2016-2017 | 1            | 0                | 1                      | 65             | 29                 | 0                    | 5                   | 99                       | -91                         | 8                        |
| 2017-2018 | 0            | -1               | -1                     | 70             | 1                  | 2                    | 0                   | 73                       | -153                        | -80                      |
| 2018-2019 | 0            | -2               | -2                     | 69             | 2                  | 0                    | 2                   | 73                       | -135                        | -62                      |
| Average   | 1            | -2               | -1                     | 73             | 15                 | 1                    | 4                   | 93                       | -141                        | -48                      |