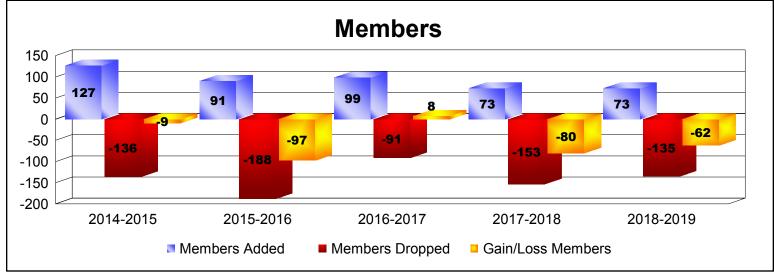

District 107 F

As of June 2019 Cumulative

| Year      | New<br>Clubs | Dropped<br>Clubs | Gain/<br>Loss<br>Clubs | New<br>Members | Charter<br>Members | Reinstate<br>Members | Transfer<br>Members | Total<br>Member<br>Added | Total<br>Members<br>Dropped | Gain/<br>Loss<br>Members |
|-----------|--------------|------------------|------------------------|----------------|--------------------|----------------------|---------------------|--------------------------|-----------------------------|--------------------------|
| 2014-2015 | 1            | -2               | -1                     | 99             | 20                 | 1                    | 7                   | 127                      | -136                        | -9                       |
| 2015-2016 | 1            | -4               | -3                     | 63             | 23                 | 1                    | 4                   | 91                       | -188                        | -97                      |
| 2016-2017 | 1            | 0                | 1                      | 65             | 29                 | 0                    | 5                   | 99                       | -91                         | 8                        |
| 2017-2018 | 0            | -1               | -1                     | 70             | 1                  | 2                    | 0                   | 73                       | -153                        | -80                      |
| 2018-2019 | 0            | -2               | -2                     | 69             | 2                  | 0                    | 2                   | 73                       | -135                        | -62                      |
| Average   | 1            | -2               | -1                     | 73             | 15                 | 1                    | 4                   | 93                       | -141                        | -48                      |